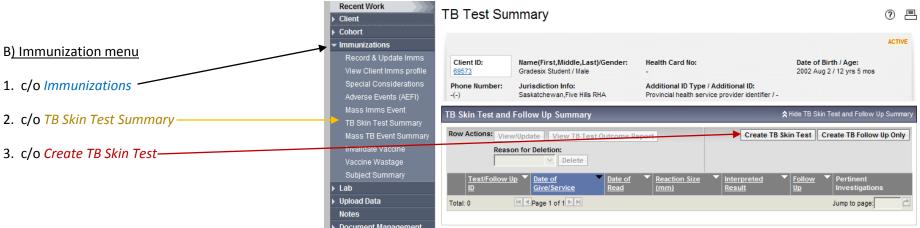

# A) *Search client* and set into context

- 1. c/o (*click on*) *Client details* then *Personal information* and update.
- c/o risk factors and imms history interpretation and review (Pre-Panorama TB tests & Results will be found under Imms History Interpretaion)
- 3. c/o *Consent Directives*. Provide TB test teaching/screening as usual and record consent for PPD once obtained.

### TB Skin Test Read/Results documentation

6. As usual, 48 to 72 hours later record '*Test Read Details*' on the lower portion of the *TB Skin Test Summary* page. Print *Outcome report* for client.