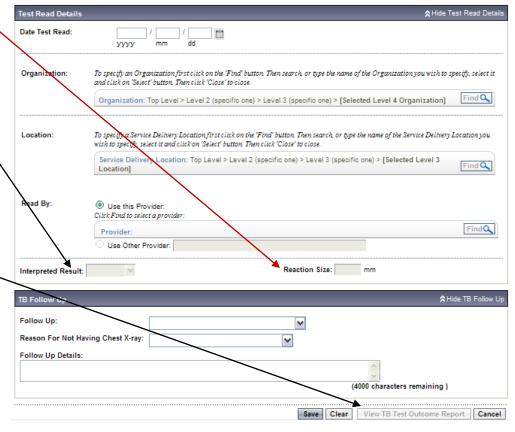

### TB Skin Test Read/Results documentation

6. As usual, 48 to 72 hours later record '*Test Read Details*' on the lower portion of the *TB Skin Test Summary* page. Print *Outcome report* for client.

#### Panorama Policy states;

Select "**unknown**" in the <u>Interpreted Result</u> field unless advised by Saskatchewan TB Prevention and Control.

Document the measurement of **induration in mNimetres (mm)** in the <u>**Reaction Size**</u> field. A measurement should usually be recorded as a <u>whole number</u>. If the measurement falls between demarcations on the ruler that the smaller of the two numbers should be recorded. If **No induration**, record as 0 mm.

Best practice would be to record an induration of 10 mm or greater at 6-24 hours and at 72-96 hours.

<u>Historical documentation</u> of TB skin test results should also be entered in the **Interpreted Result** and **Reaction Size** fields. Historical results must be entered by a nurse. The most recent negative as well as any positive results should be recorded in the **Interpreted Result** field and if a valid measurement of induration is available record the induration in millimetres (mm) in the **Reaction Size** field.

If a report is required, the **TB Test Outcome Report** will be provided. <u>Reminder</u> - the TB Test Outcome Report can only be generated for a TB skin test result that is entered as a non-historical test in Panorama